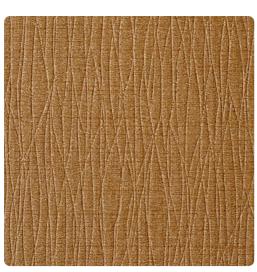

## Rivulet 1285RV – Fossil

## Len-Tex Contract

The fluid, meandering lines of Rivulet intertwine to form nature-inspired shapes that hint of leaves, reeds and bark. Texture and depth is added with a distinctive embossing that accentuates the nuances of the design, creating a welcoming and intriguing experience for a range of interior environments from exotic and elegant to relaxed