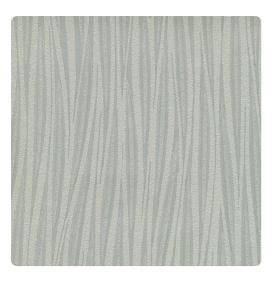

## Finesse 1409FN – Silver Birch

## Len-Tex Contract

Finesse is all about texture! We've created a signature emboss with an extra glamorous touch pearlescent accents that resemble tiny sparkling beads. A whisper of movement in the reed-like elements give this design an organic aesthetic, and the beaded surfaces capture light to create a striking dimensional effect.