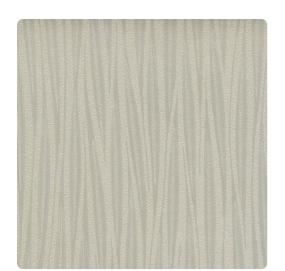

# Finesse 1419FN – Moonstruck

## Len-Tex Contract

Finesse is all about texture! We've created a signature emboss with an extra glamorous touch pearlescent accents that resemble tiny sparkling beads. A whisper of movement in the reed-like elements give this design an organic aesthetic, and the beaded surfaces capture light to create a striking dimensional effect.