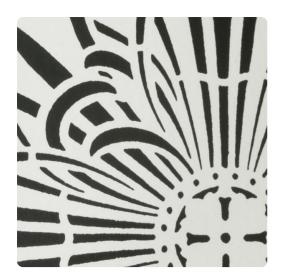

# Chrysanthemum 1659CM – Piano Keys

### Len-Tex Contract

Bold large scale patterns each rendered in 4 distinctive colorways, from tone on to to a dramatic yet classic black on white.