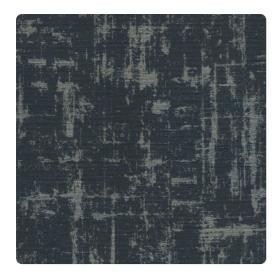

# Colton 1910CT – Stealth

### Len-Tex Contract

Colton features a painterly deconstructed plaid print, styled with rich metallic brushstrokes against a matte background. A silk moiré fabric emboss adds an extra layer of depth and movement to the intermingling of gold, silver or bronze linear elements. Colton has a contemporary flair that provides a unique abstract visual. Offered in 13 matte/metallic color combinations suitable for hospitality, retail, and contemporary office settings.