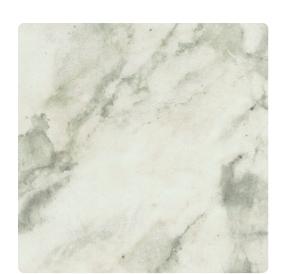

# Bianco 1958BN – White Onyx

### Len-Tex Contract

The marble craze has reached everything from phone cases to shoes - why not introduce this popular style to the walls? Available in nine captivating colorways, Bianco emulates the soft layered glow and distinctive shifts in color inherent to true marble.