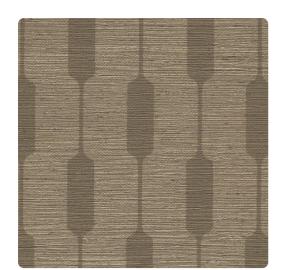

# Lennon Grass Switch 2002LS – Prairie

### Len-Tex Contract

Lennon Grass Switch draws inspiration from the Bauhaus genre in architecture and design-- clean, utilitarian shape that plays between foreground and background. The graphic stripe motif is balanced by the natural grasscloth texture for a classic look with a modern point of view. Perfectly paired with our Lennon Grass line, this companion print has a color line rooted in nature, bringing a calming textural ambiance to interiors.