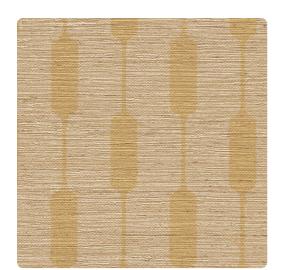

# Lennon Grass Switch 2006LS – Ribbon Grass

### Len-Tex Contract

Lennon Grass Switch draws inspiration from the Bauhaus genre in architecture and design-- clean, utilitarian shape that plays between foreground and background. The graphic stripe motif is balanced by the natural grasscloth texture for a classic look with a modern point of view. Perfectly paired with our Lennon Grass line, this companion print has a color line rooted in nature, bringing a calming textural ambiance to interiors.