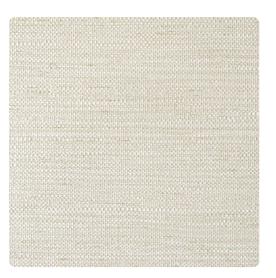

## Len-Tex Contract

This pattern was inspired by a beautiful handwoven grasscloth that was discovered on a recent trip to Asia. We skillfully recreated the design to capture the intricate details of the natural fibers. To enhance the look, we added a pearlescent undertone to simulate the subtle sheen of a real grasscloth. The Lennon Grass palette features 12 natural-toned colorways and 5 contemporary accent colors, warm and inviting, and the perfect backdrop for sleek, modern furnishings as well as traditional décor.