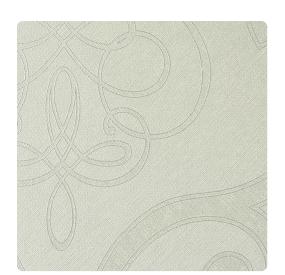

# Belvedere 2554BV – Mint Julip

### Len-Tex Contract

Belvedere features a gracefully rendered motif, enhanced by a custom emboss with metallic tip print, creating an etched, light-reflecting effect. The subtle but sophisticated combination of the monochromatic theme with metallic outline transforms the design into a stunning visual that is perfect for high-style interiors.