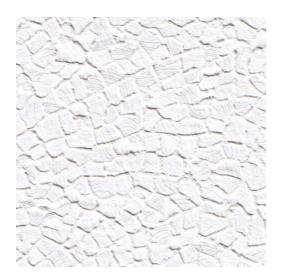

### Len-Tex Contract

Firenze recalls the Italian tradition of mosaic tiling. Much like individually laid cobblestone, the irregular grid creates movement and flow across the wall. The raised edges catch and reflect light while the washed grout grounds the design. Finished with a touch of sparkle, Firenze brings a fresh look to the old world.