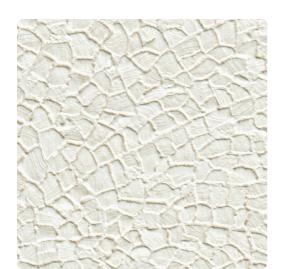

### Len-Tex Contract

Firenze recalls the Italian tradition of mosaic tiling. Much like individually laid cobblestone, the irregular grid creates movement and flow across the wall. The raised edges catch and reflect light while the washed grout grounds the design. Finished with a touch of sparkle, Firenze brings a fresh look to the old world.