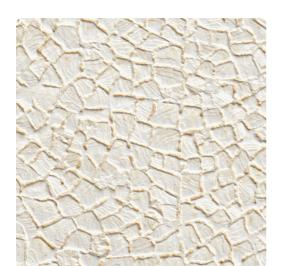

### Len-Tex Contract

Firenze recalls the Italian tradition of mosaic tiling. Much like individually laid cobblestone, the irregular grid creates movement and flow across the wall. The raised edges catch and reflect light while the washed grout grounds the design. Finished with a touch of sparkle, Firenze brings a fresh look to the old world.