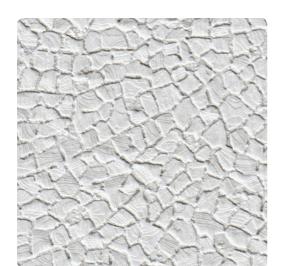

### Len-Tex Contract

Firenze recalls the Italian tradition of mosaic tiling. Much like individually laid cobblestone, the irregular grid creates movement and flow across the wall. The raised edges catch and reflect light while the washed grout grounds the design. Finished with a touch of sparkle, Firenze brings a fresh look to the old world.