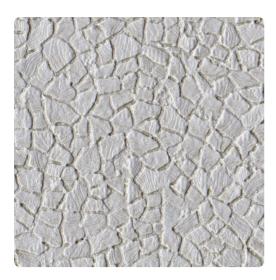

## Firenze 2946FR – Villa

## Len-Tex Contract

Firenze recalls the Italian tradition of mosaic tiling. Much like individually laid cobblestone, the irregular grid creates movement and flow across the wall. The raised edges catch and reflect light while the washed grout grounds the design. Finished with a touch of sparkle, Firenze brings a fresh look to the old world.