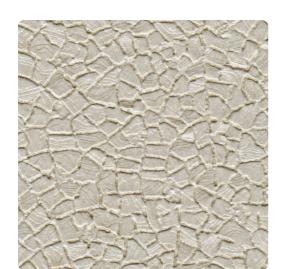

### Len-Tex Contract

Firenze recalls the Italian tradition of mosaic tiling. Much like individually laid cobblestone, the irregular grid creates movement and flow across the wall. The raised edges catch and reflect light while the washed grout grounds the design. Finished with a touch of sparkle, Firenze brings a fresh look to the old world.