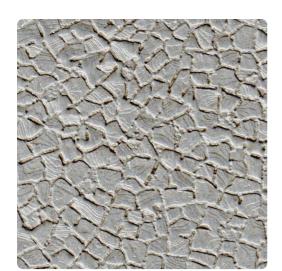

### Len-Tex Contract

Firenze recalls the Italian tradition of mosaic tiling. Much like individually laid cobblestone, the irregular grid creates movement and flow across the wall. The raised edges catch and reflect light while the washed grout grounds the design. Finished with a touch of sparkle, Firenze brings a fresh look to the old world.