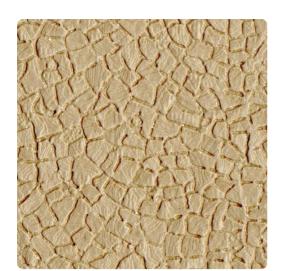

### Len-Tex Contract

Firenze recalls the Italian tradition of mosaic tiling. Much like individually laid cobblestone, the irregular grid creates movement and flow across the wall. The raised edges catch and reflect light while the washed grout grounds the design. Finished with a touch of sparkle, Firenze brings a fresh look to the old world.