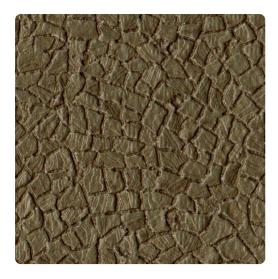

## Firenze 2953FR – Cordova

## Len-Tex Contract

Firenze recalls the Italian tradition of mosaic tiling. Much like individually laid cobblestone, the irregular grid creates movement and flow across the wall. The raised edges catch and reflect light while the washed grout grounds the design. Finished with a touch of sparkle, Firenze brings a fresh look to the old world.