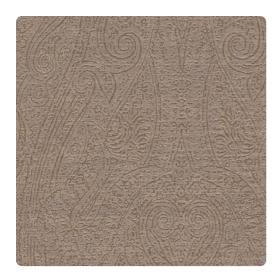

# Marquesa 3108MR – Sandstorm

## Len-Tex Contract

Inspired by the elegant paisleys of ancient Persia, Marquesa features delicate metallic line work that shimmers as it defines the detailing of this intricate design. A classic concept that coordinates well with many enduring styles, Marquesa is ideal as a versatile background texture. Enhanced by the subtle beauty of the embossed surface, this stunning design is offered in a range of clean neutrals and rich accents.