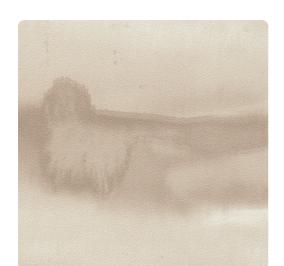

### Len-Tex Contract

Rising Tide, the first release of the Wicked Big collection, features large, soft painterly horizontal plumes. Inspired by dying techniques that bleed and spread outwards into overlapping subtle gradients, once laid on paper the inks create their own unique history. Reminiscent of ocean waves, or rolling early morning fog, the subtle color shifts in brush strokes resemble the way light dances and floats across a misty landscape. Set your dreams of relaxation and sophistication in motion with this airy pattern available in both vinyl and mylar color ways.