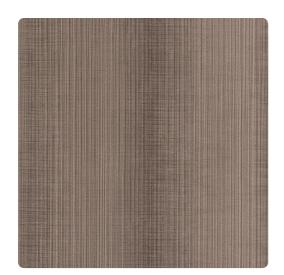

# Artesia 3781AR – Patina

## Len-Tex Contract

Artesia combines the warmth of a woven blanket worn over time with a slight pearlescent horizontal thread to capture the light. The Ombre shading softens the vertical stripe just enough, bringing just the right amount of drama to a project.