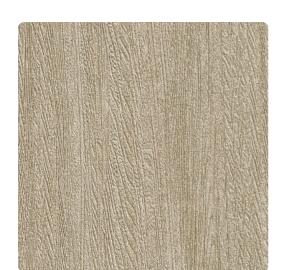

# Brux 3802BX – Timber

### Len-Tex Contract

Brux is our answer to the woodgrain print frenzy. By capturing the essence of woodgrain in texture rather then print, we took our pattern to the next level. Brux imitates the depth of natural woodgrain, featuring colorways tipped with a subtle metallic glint for added dimension.