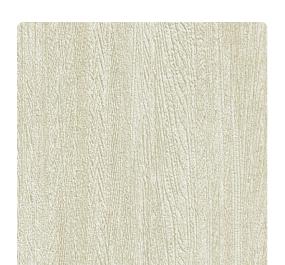

# Brux 3804BX – White Pine

## Len-Tex Contract

Brux is our answer to the woodgrain print frenzy. By capturing the essence of woodgrain in texture rather then print, we took our pattern to the next level. Brux imitates the depth of natural woodgrain, featuring colorways tipped with a subtle metallic glint for added dimension.

### **Specifications**

Content Fabric-backed Vinyl Width 53/54" Weight (oz/lyd) 20 Weight (oz/sqyd) 13.33 Type Type II Backing Osnaburg Pattern Match Random Reversible Fire Rating Class A Flame Spread 15 Smoke Developed 10