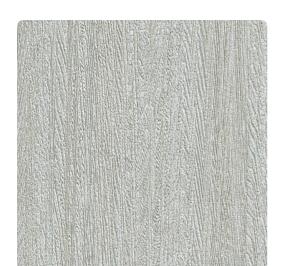

# Brux 3805BX – Gull

### Len-Tex Contract

Brux is our answer to the woodgrain print frenzy. By capturing the essence of woodgrain in texture rather then print, we took our pattern to the next level. Brux imitates the depth of natural woodgrain, featuring colorways tipped with a subtle metallic glint for added dimension.