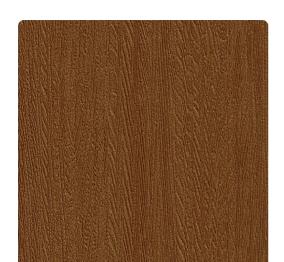

# Brux 3807BX – Maple

## Len-Tex Contract

Brux is our answer to the woodgrain print frenzy. By capturing the essence of woodgrain in texture rather then print, we took our pattern to the next level. Brux imitates the depth of natural woodgrain, featuring colorways tipped with a subtle metallic glint for added dimension.