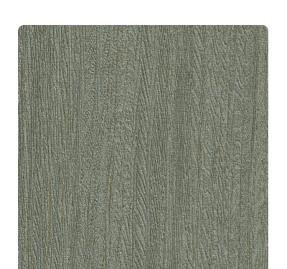

# Brux 3809BX – Ashore

### Len-Tex Contract

Brux is our answer to the woodgrain print frenzy. By capturing the essence of woodgrain in texture rather then print, we took our pattern to the next level. Brux imitates the depth of natural woodgrain, featuring colorways tipped with a subtle metallic glint for added dimension.