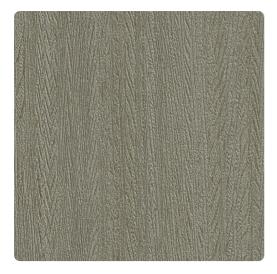

## Brux 3812BX – Driftwood

## Len-Tex Contract

Brux is our answer to the woodgrain print frenzy. By capturing the essence of woodgrain in texture rather then print, we took our pattern to the next level. Brux imitates the depth of natural woodgrain, featuring colorways tipped with a subtle metallic glint for added dimension.