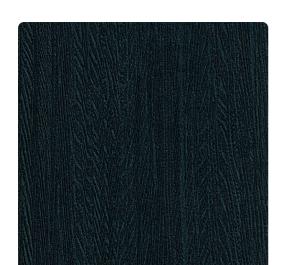

# Brux 3814BX – Azure

## Len-Tex Contract

Brux is our answer to the woodgrain print frenzy. By capturing the essence of woodgrain in texture rather then print, we took our pattern to the next level. Brux imitates the depth of natural woodgrain, featuring colorways tipped with a subtle metallic glint for added dimension.