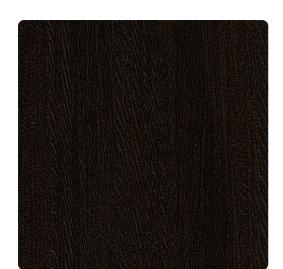

# Brux 3815BX – Mahogany

## Len-Tex Contract

Brux is our answer to the woodgrain print frenzy. By capturing the essence of woodgrain in texture rather then print, we took our pattern to the next level. Brux imitates the depth of natural woodgrain, featuring colorways tipped with a subtle metallic glint for added dimension.

### **Specifications**

Content Fabric-backed Vinyl Width 53/54" Weight (oz/lyd) 20 Weight (oz/sqyd) 13.33 Type Type II Backing Osnaburg Pattern Match Random Reversible Fire Rating Class A Flame Spread 15 Smoke Developed 10