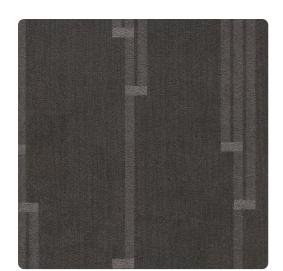

### Len-Tex Contract

Coronado Trieste pays homage to the clean lines and geometry of architect Carlo Scarpa. Drawing from his unique modernist designs, the Trieste stripe is reminiscent of metallic fretwork of the art deco era. The striped elements are staggered to create a subtle vertical movement throughout a space. Colors are borrowed from architectural hues of metal and stone. Trieste coordinates beautifully with our Coronado, a classic stone look.