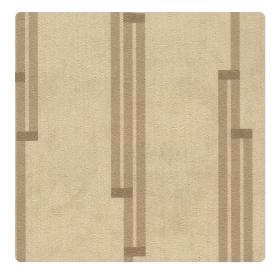

## Len-Tex Contract

Coronado Trieste pays homage to the clean lines and geometry of architect Carlo Scarpa. Drawing from his unique modernist designs, the Trieste stripe is reminiscent of metallic fretwork of the art deco era. The striped elements are staggered to create a subtle vertical movement throughout a space. Colors are borrowed from architectural hues of metal and stone. Trieste coordinates beautifully with our Coronado, a classic stone look.