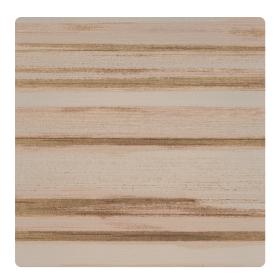

# Celeste 4402CL – Golden Rule

### Len-Tex Contract

Celeste finds inspiration in bold, painterly brushstrokes that we've paired with metallized film -- an artisanal look that exudes glamour and sophistication. Opaque bands provide a striking contrast of matte and shine, creating an airy, ethereal quality. This signature design has a luminous glow with soft reflectivity. Choose from an alluring white to soft or radiant metal tones that will bring drama and distinction to luxury hospitality or other upscale projects.