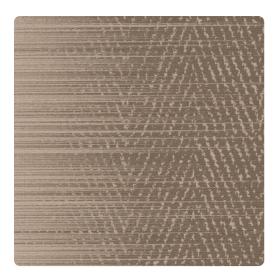

# La Marche 5009LM – Zen

### Len-Tex Contract

La Marche finds inspiration in the centuries-old ikat weaving technique used to pattern textiles—an intricate design with a characteristic feathered edge. A palette of serene, earthy neutrals mimic the natural yarn colors of traditional ikat designs, but you'll also find accents of indigo, moss and red rock to complement this bold, large-scale design.