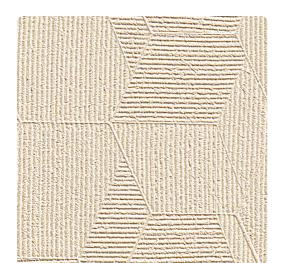

# Bevel 5101BE – Creme

### Len-Tex Contract

Bevel's clean, modern, geometry is inspired by the classic honeycomb, with a twist and turn. This emboss with a hint of pearlescence brings subtle movement and understated elegance to any space.