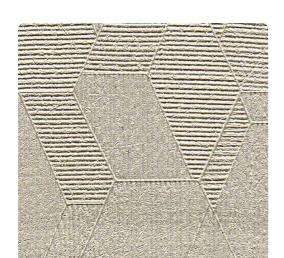

## Len-Tex Contract

Bevel's clean, modern, geometry is inspired by the classic honeycomb, with a twist and turn. This emboss with a hint of pearlescence brings subtle movement and understated elegance to any space.