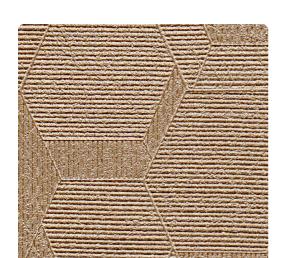

### Len-Tex Contract

Bevel's clean, modern, geometry is inspired by the classic honeycomb, with a twist and turn. This emboss with a hint of pearlescence brings subtle movement and understated elegance to any space.