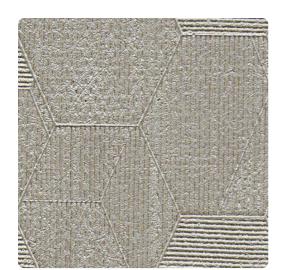

## Len-Tex Contract

Bevel's clean, modern, geometry is inspired by the classic honeycomb, with a twist and turn. This emboss with a hint of pearlescence brings subtle movement and understated elegance to any space.