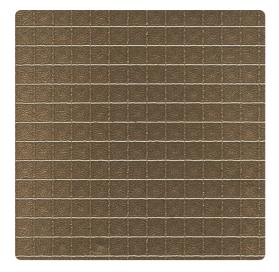

# Metro Square 5203MS – Broadway

### Len-Tex Contract

Metro Square embraces the beauty and functionality of mosaic tile. Attractive in its simplicity, this versatile pattern delivers a crisp, clean look complemented by a subtle surface texture. Choose from natural stone and ceramic colors in matte or pearlescent finishes, or dazzling mylar options for a touch of glam. Metro Square lends a structured, architectural look to interior spaces.