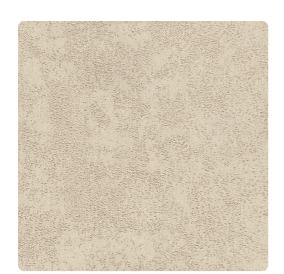

# Adobe 5340AB – Terrazzo

## Len-Tex Contract

Its simple texture is reminiscent of southwestern architecture and pottery, with hints at textured concrete walls. With a mixed pallet that combines beautiful matts and soft metallic sheens, Adobe moves effortlessly from organic to industrial, and everywhere in-between.

### **Specifications**

Content Fabric-backed Vinyl Width 53/54" Weight (oz/lyd) 20 Weight (oz/sqyd) 13.33 Type Type II Backing Osnaburg Pattern Match Random Reversible Fire Rating Class A Flame Spread 15 Smoke Developed 75