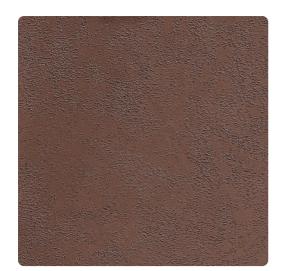

# Adobe 5343AB – Desert Varnish

## Len-Tex Contract

Its simple texture is reminiscent of southwestern architecture and pottery, with hints at textured concrete walls. With a mixed pallet that combines beautiful matts and soft metallic sheens, Adobe moves effortlessly from organic to industrial, and everywhere in-between.