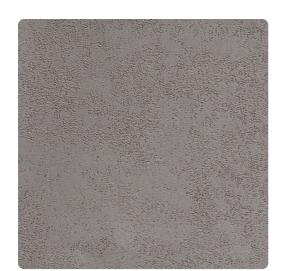

# Adobe 5346AB – Quartzite

## Len-Tex Contract

Its simple texture is reminiscent of southwestern architecture and pottery, with hints at textured concrete walls. With a mixed pallet that combines beautiful matts and soft metallic sheens, Adobe moves effortlessly from organic to industrial, and everywhere in-between.

### **Specifications**

Content Fabric-backed Vinyl Width 53/54" Weight (oz/lyd) 20 Weight (oz/sqyd) 13.33 Type Type II Backing Osnaburg Pattern Match Random Reversible Fire Rating Class A Flame Spread 15 Smoke Developed 75