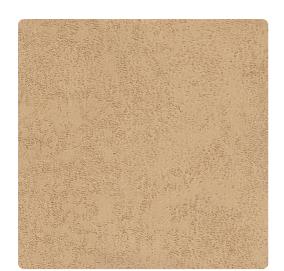

# Adobe 5350AB – Dune

## Len-Tex Contract

Its simple texture is reminiscent of southwestern architecture and pottery, with hints at textured concrete walls. With a mixed pallet that combines beautiful matts and soft metallic sheens, Adobe moves effortlessly from organic to industrial, and everywhere in-between.