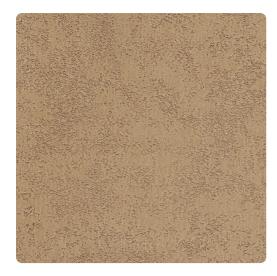

## Adobe 5351AB – Bristlegrass

## Len-Tex Contract

Its simple texture is reminiscent of southwestern architecture and pottery, with hints at textured concrete walls. With a mixed pallet that combines beautiful matts and soft metallic sheens, Adobe moves effortlessly from organic to industrial, and everywhere in-between.

## Specifications

Content Fabric-backed Vinyl Width 53/54" Weight (oz/lyd) 20 Weight (oz/sqyd) 13.33 Type Type II Backing Osnaburg Pattern Match Random Reversible Fire Rating Class A Flame Spread 15 Smoke Developed 75