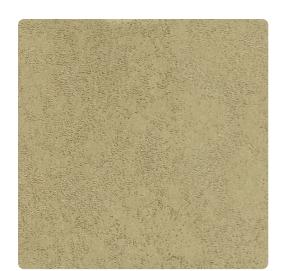

# Adobe 5354AB – Saguaro

## Len-Tex Contract

Its simple texture is reminiscent of southwestern architecture and pottery, with hints at textured concrete walls. With a mixed pallet that combines beautiful matts and soft metallic sheens, Adobe moves effortlessly from organic to industrial, and everywhere in-between.

### **Specifications**

Content Fabric-backed Vinyl Width 53/54" Weight (oz/lyd) 20 Weight (oz/sqyd) 13.33 Type Type II Backing Osnaburg Pattern Match Random Reversible Fire Rating Class A Flame Spread 15 Smoke Developed 75