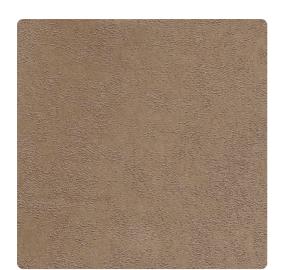

# Adobe 5355AB – Jojoba

## Len-Tex Contract

Its simple texture is reminiscent of southwestern architecture and pottery, with hints at textured concrete walls. With a mixed pallet that combines beautiful matts and soft metallic sheens, Adobe moves effortlessly from organic to industrial, and everywhere in-between.

### **Specifications**

Content Fabric-backed Vinyl Width 53/54" Weight (oz/lyd) 20 Weight (oz/sqyd) 13.33 Type Type II Backing Osnaburg Pattern Match Random Reversible Fire Rating Class A Flame Spread 15 Smoke Developed 75