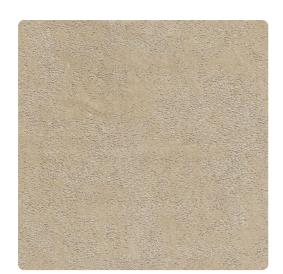

# Adobe 5356AB – Speckled Rattler

## Len-Tex Contract

Its simple texture is reminiscent of southwestern architecture and pottery, with hints at textured concrete walls. With a mixed pallet that combines beautiful matts and soft metallic sheens, Adobe moves effortlessly from organic to industrial, and everywhere in-between.