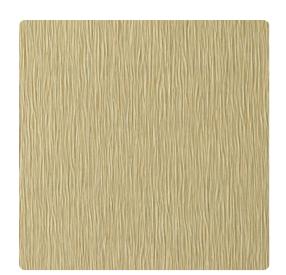

### Len-Tex Contract

Tranquility features the debut of a new embossing pattern, a fine vertical crepe fabric texture. Shimmering accents of color and the glow of metallics are blended to add depth and visual interest to the recesses of the embossing.