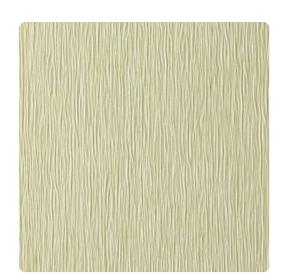

# Tranquility 5912TR – Pear

## Len-Tex Contract

Tranquility features the debut of a new embossing pattern, a fine vertical crepe fabric texture. Shimmering accents of color and the glow of metallics are blended to add depth and visual interest to the recesses of the embossing.