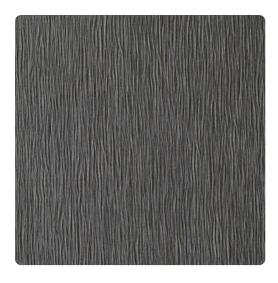

# Tranquility 5927TR – Kohl

### Len-Tex Contract

Tranquility features the debut of a new embossing pattern, a fine vertical crepe fabric texture. Shimmering accents of color and the glow of metallics are blended to add depth and visual interest to the recesses of the embossing.